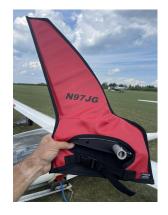

# Tech Sheet: Aerotechnik L-13 Vivat Motorglider

(aerotechnik-VIV.pdf)

Vivat Canopy and Prop/Spinner Cover

Section 1: Glider Canopy/Cockpit/Fuselage Covers

Grob 109 Canopy/Engine w/ extension to tail, Wing, Stabilizer & Prop/Spinner Covers

Grob 109 Canopy Cover

| Description  | Part Number | Price    |
|--------------|-------------|----------|
| CANOPY COVER | VIV-000     | \$480.00 |