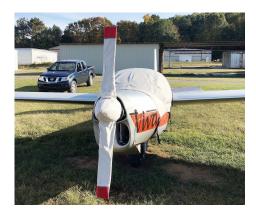

# Tech Sheet: Aerotechnik L-13 Vivat Motorglider

(aerotechnik-VIV.pdf)

Vivat Canopy and Prop/Spinner Cover

Section 1: Glider Canopy/Cockpit/Fuselage Covers

Grob 109 Canopy/Engine w/ extension to tail, Wing, Stabilizer & Prop/Spinner Covers

#### Section 2: Engine Covers

Vivat Canopy and Prop/Spinner Cover

Aerotechnik L-13 Vivat Motorglider Prop/Spinner & Canopy Covers

| Description                            | Part Number | Price    |
|----------------------------------------|-------------|----------|
| ENGINE COVER                           | VIV-100     | \$420.00 |
| INSULATED ENGINE COVER                 | VIV-105     | \$600.00 |
| PROPELLOR/SPINNER COVER                | VIV-110     | \$300.00 |
| INSULATED PROPELLOR/SPINNER COVER      | VIV-115     | \$450.00 |
| INSULATED HANGAR BLANKET, INTERIOR USE | VIV-HB2     | \$300.00 |