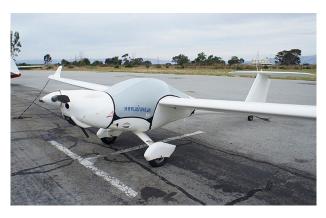

# Tech Sheet: Aerotechnik L-13 Vivat Motorglider

(aerotechnik-VIV.pdf)

Vivat Canopy and Prop/Spinner Cover

Section 1: Glider Canopy/Cockpit/Fuselage Covers

Grob 109 Canopy/Engine w/ extension to tail, Wing, Stabilizer & Prop/Spinner Covers