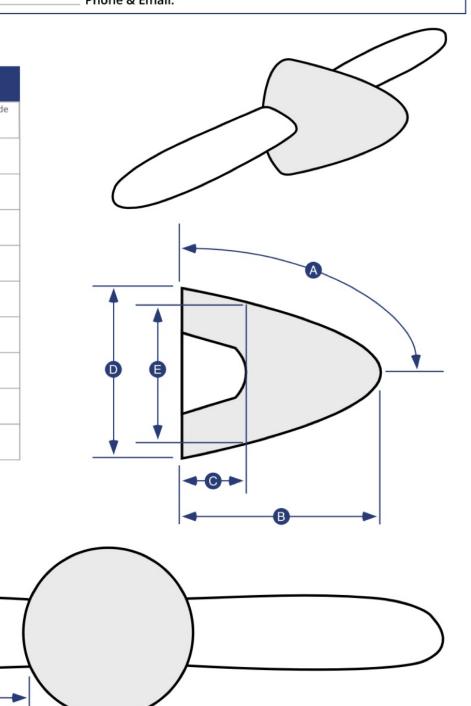

# **Propellor Cover Measuring Worksheet**

Instructions: Measure to the nearest 1/8" and only fill in what applies. You may email, fax or phone in the measurements.

| Aircraft Reg / Tail Number: | Aircraft Type:   | Year: |
|-----------------------------|------------------|-------|
| Name:                       | _ Phone & Email: |       |

| Propellor Measurements |                                                 |  |  |  |  |  |
|------------------------|-------------------------------------------------|--|--|--|--|--|
| Pleas                  | Please check one: 2 - Blade 3 - Blade 4 - Blade |  |  |  |  |  |
| A                      | Measure along surface of cone                   |  |  |  |  |  |
| B                      | Measure "straight line" base to tip             |  |  |  |  |  |
| C                      | Base to top of blade root opening               |  |  |  |  |  |
| D                      | Provide diameter or circumference               |  |  |  |  |  |
| 8                      | Provide diameter or circumference               |  |  |  |  |  |
| 6                      | Blade root to prop tip                          |  |  |  |  |  |
| G                      | Trailing edge to leading edge                   |  |  |  |  |  |
| 0                      | Trailing edge to leading edge                   |  |  |  |  |  |
| J                      | Trailing edge to leading edge                   |  |  |  |  |  |