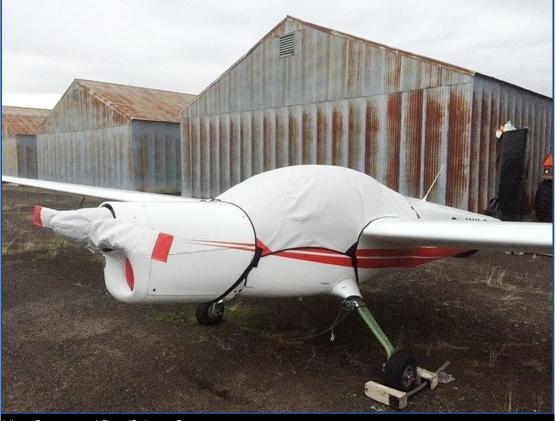

# Tech Sheet: Aerotechnik L-13 Vivat Motorglider

(aerotechnik-VIV.pdf)

Vivat Canopy and Prop/Spinner Cover

Section 1: Glider Canopy/Cockpit/Fuselage Covers

Grob 109 Canopy/Engine w/ extension to tail, Wing, Stabilizer & Prop/Spinner Covers

Grob 109 Canopy Cover

| Description  | Part Number | Price    |
|--------------|-------------|----------|
| CANOPY COVER | VIV-000     | \$480.00 |

#### Section 2: Engine Covers

Vivat Canopy and Prop/Spinner Cover

Aerotechnik L-13 Vivat Motorglider Prop/Spinner & Canopy Covers

| Description                            | Part Number | Price    |
|----------------------------------------|-------------|----------|
| ENGINE COVER                           | VIV-100     | \$420.00 |
| INSULATED ENGINE COVER                 | VIV-105     | \$600.00 |
| PROPELLOR/SPINNER COVER                | VIV-110     | \$300.00 |
| INSULATED PROPELLOR/SPINNER COVER      | VIV-115     | \$450.00 |
| INSULATED HANGAR BLANKET, INTERIOR USE | VIV-HB2     | \$300.00 |