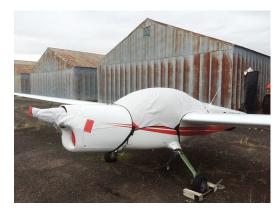

# Tech Sheet: Aerotechnik L-13 Vivat Motorglider

(aerotechnik-VIV.pdf)

Vivat Canopy and Prop/Spinner Cover

Section 1: Glider Canopy/Cockpit/Fuselage Covers

Grob 109 Canopy/Engine w/ extension to tail, Wing, Stabilizer & Prop/Spinner Covers

#### Section 2: Engine Covers

Vivat Canopy and Prop/Spinner Cover

Aerotechnik L-13 Vivat Motorglider Prop/Spinner & Canopy Covers

| Description                            | Part Number | Price    |
|----------------------------------------|-------------|----------|
| ENGINE COVER                           | VIV-100     | \$420.00 |
| INSULATED ENGINE COVER                 | VIV-105     | \$600.00 |
| PROPELLOR/SPINNER COVER                | VIV-110     | \$300.00 |
| INSULATED PROPELLOR/SPINNER COVER      | VIV-115     | \$450.00 |
| INSULATED HANGAR BLANKET, INTERIOR USE | VIV-HB2     | \$300.00 |